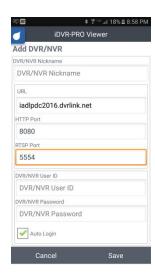

DVR/NVR Nickname: Select a nickname that suits you.

URL: iadlpdc2016.dvrlink.net

HTTP Port: 8080 RTSP Port: 5554

DVR/NVR User ID: Info supplied separately.

DVR/NVR Password: Info supplied separately.

Auto Login: Select checkbox

Be sure to select Save